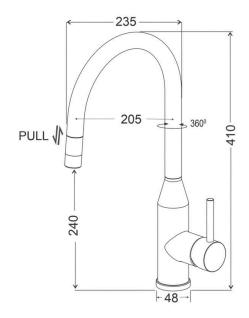

## **PRODUCT SPECIFICATIONS**

| Г                            | ,                                                                                                                                                                                                                                                |
|------------------------------|--------------------------------------------------------------------------------------------------------------------------------------------------------------------------------------------------------------------------------------------------|
| Type of Faucet:              | Pull Down Kitchen Faucet                                                                                                                                                                                                                         |
| Mounting Type:               | Deck Mount                                                                                                                                                                                                                                       |
| Special Features:            | <ul> <li>Pull Down Kitchen Faucet</li> <li>Heavy SUS 304 Stainless Steel<br/>Construction</li> <li>Hot &amp; Cold inlet pipes</li> <li>360-Degree Swivel Spout</li> <li>Available in 3 Colours</li> <li>Superior Corrosion Resistance</li> </ul> |
| Spray Functions:             | 1 Mode- Stream                                                                                                                                                                                                                                   |
| Deck Clearance:              | 235mm                                                                                                                                                                                                                                            |
| Finish:                      | Black, Beige, Grey                                                                                                                                                                                                                               |
| Spout Reach:                 | 205mm                                                                                                                                                                                                                                            |
| Faucet Base:                 | 48mm                                                                                                                                                                                                                                             |
| Hole Drillings:              | One                                                                                                                                                                                                                                              |
| Material:                    | SUS 304 Stainless Steel                                                                                                                                                                                                                          |
| Valve Type:                  | Ceramic Disc                                                                                                                                                                                                                                     |
| Hose Length:                 | 50CM                                                                                                                                                                                                                                             |
| Flow Rate:                   | 6-8L/min @ 4 Bar                                                                                                                                                                                                                                 |
| Faucet Hole Size (min):      | 35mm                                                                                                                                                                                                                                             |
| Max Countertop<br>Thickness: | 30mm                                                                                                                                                                                                                                             |
| Spout Swing Rotation:        | 360°                                                                                                                                                                                                                                             |
| Spout Type:                  | Pull Down                                                                                                                                                                                                                                        |
| Overall Height:              | 410mm                                                                                                                                                                                                                                            |
| Overall Width:               | 235mm                                                                                                                                                                                                                                            |