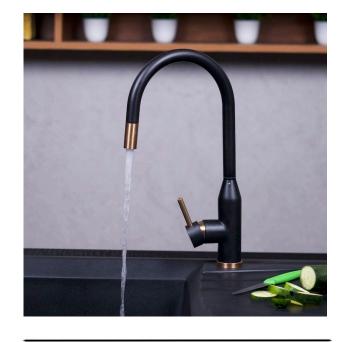

Model No: MKFG-30426 Kitchen Faucet

**Specification Sheet** 

## **PRODUCT SPECIFICATIONS**

| Г                            | ,                                                                                                                                                                                                                                                |
|------------------------------|--------------------------------------------------------------------------------------------------------------------------------------------------------------------------------------------------------------------------------------------------|
| Type of Faucet:              | Pull Down Kitchen Faucet                                                                                                                                                                                                                         |
| Mounting Type:               | Deck Mount                                                                                                                                                                                                                                       |
| Special Features:            | <ul> <li>Pull Down Kitchen Faucet</li> <li>Heavy SUS 304 Stainless Steel<br/>Construction</li> <li>Hot &amp; Cold inlet pipes</li> <li>360-Degree Swivel Spout</li> <li>Available in 3 Colours</li> <li>Superior Corrosion Resistance</li> </ul> |
| Spray Functions:             | 1 Mode- Stream                                                                                                                                                                                                                                   |
| Deck Clearance:              | 235mm                                                                                                                                                                                                                                            |
| Finish:                      | Black, Beige, Grey                                                                                                                                                                                                                               |
| Spout Reach:                 | 205mm                                                                                                                                                                                                                                            |
| Faucet Base:                 | 48mm                                                                                                                                                                                                                                             |
| Hole Drillings:              | One                                                                                                                                                                                                                                              |
| Material:                    | SUS 304 Stainless Steel                                                                                                                                                                                                                          |
| Valve Type:                  | Ceramic Disc                                                                                                                                                                                                                                     |
| Hose Length:                 | 50CM                                                                                                                                                                                                                                             |
| Flow Rate:                   | 6-8L/min @ 4 Bar                                                                                                                                                                                                                                 |
| Faucet Hole Size (min):      | 35mm                                                                                                                                                                                                                                             |
| Max Countertop<br>Thickness: | 30mm                                                                                                                                                                                                                                             |
| Spout Swing Rotation:        | 360°                                                                                                                                                                                                                                             |
| Spout Type:                  | Pull Down                                                                                                                                                                                                                                        |
| Overall Height:              | 410mm                                                                                                                                                                                                                                            |
| Overall Width:               | 235mm                                                                                                                                                                                                                                            |